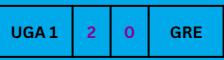

15/16

|--|

19/20

23/24

| LUX | 2 | 0 | KAZ |
|-----|---|---|-----|
|-----|---|---|-----|

25 TO 27