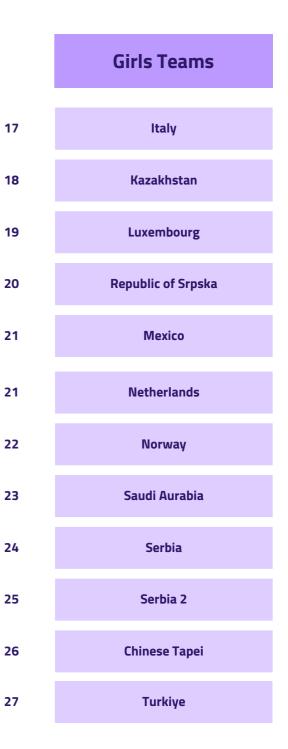

# **PARTICIPATING TEAMS**

#### GIRLS TEAMS - GROUP A

FINAL STANDINGS - 23/04/2024

| Rank | Teams   | Games<br>Played | Won | Lost | PTS |
|------|---------|-----------------|-----|------|-----|
| 1    | TÜRKIYE | 3               | 3   | 0    | ▶ 9 |
| 2    | NORWAY  | 3               | 2   | 1    | ▶ 5 |
| 3    | CHILE 1 | 3               | 1   | 2    | ▶ 4 |
| 4    | MEXICO  | 3               | 0   | 3    | ▶ 0 |

#### GIRLS TEAMS - GROUP B

FINAL STANDINGS - 23/04/2024

| Rank | Teams             | Games<br>Played | Won | Lost | PTS |
|------|-------------------|-----------------|-----|------|-----|
| 1    | FRANCE<br>2       | 2               | 2   | 0    | ▶ 5 |
| 2    | CHINESE<br>TAIPEI | 2               | 1   | 1    | ▶ 4 |
| 3    | CZECHIA           | 2               | 0   | 2    | ▶ 0 |

#### **GIRLS TEAMS - GROUP C**

FINAL STANDINGS - 23/04/2024

| Rank | Teams   | Games<br>Played | Won | Lost | PTS |
|------|---------|-----------------|-----|------|-----|
| 1    | ITALY   | 2               | 2   | 0    | ▶ 5 |
| 2    | GERMANY | 2               | 1   | 1    | ▶ 4 |
| 3    | GEORGIA | 2               | 0   | 2    | ► 0 |

#### GIRLS TEAMS - GROUP D

FINAL STANDINGS - 23/04/2024

| Rank | Teams      | Games<br>Played | l Won |   | PTS |
|------|------------|-----------------|-------|---|-----|
| 1    | NETHERLAND | 2               | 2     | 0 | ▶ 5 |
| 2    | CYPRUS     | 2               | 1     | 1 | ▶ 4 |
| 3    | KAZAKHSTAN | 2               | 0     | 2 | ▶ 0 |

#### GIRLS TEAMS - GROUP E

FINAL STANDINGS - 23/04/2024

| Rank | Teams                 | Games<br>Played | Won | Lost | PTS |
|------|-----------------------|-----------------|-----|------|-----|
| 1    | GREECE                | 3               | 3   | 0    | ▶9  |
| 2    | DENMARK               | 3               | 2   | 1    | ▶4  |
| 3    | REPUBLIC<br>OF SRPSKA | 3               | 1   | 2    | ▶ 4 |
| 4    | CHILE 2               | 3               | 0   | 3    | ▶0  |

#### **GIRLS TEAMS - GROUP F**

FINAL STANDINGS - 23/04/2024

| Rank | Teams                    | Games<br>Played | Won | Lost | PTS |
|------|--------------------------|-----------------|-----|------|-----|
| 1    | SERBIA                   | 3               | 3   | 0    | ▶ 9 |
| 2    | FRANCE 1                 | 3               | 2   | 1    | ▶ 6 |
| 3    | LUX                      | 3               | 1   | 2    | ▶ 3 |
| 4    | SAUDI<br>ARABIA<br>(KSA) | 3               | 0   | 3    | ▶ 0 |

#### GIRLS TEAMS - GROUP G

FINAL STANDINGS - 23/04/2024

| Rank | Teams    | Games<br>Played | Won | Lost | PTS |
|------|----------|-----------------|-----|------|-----|
| 1    | SRB 2    | 2               | 2   | 0    | ▶ 6 |
| 2    | BULGARIA | 2               | 1   | 1    | ▶ 2 |
| 3    | BELGIUM  | 2               | 0   | 2    | ▶ 1 |

#### GIRLS TEAMS - GROUP H

FINAL STANDINGS - 23/04/2024

| Rank | Teams      | Games<br>Played | Won | Lost | PTS |
|------|------------|-----------------|-----|------|-----|
| 1    | CHINA      | 2               | 2   | 0    | ▶ 6 |
| 2    | AUSTRIA    | 2               | 1   | 1    | ▶ 3 |
| 3    | BULGARIA 2 | 2               | 0   | 2    | ▶ 0 |