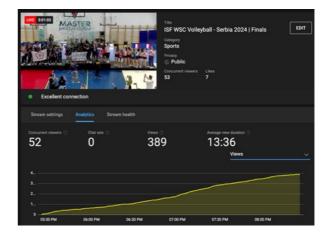

## **OTT BROADCASTING**

**ISF TV** <<u>tv.isfsports.org</u>>

- Opening & closing ceremony
- All days from 2 courts, non-stop
- 44 matches broadcasted
- Replay available

#### YouTube @isfsports

- Opening & closing ceremony
- Boys's final

Detailed statistics is available upon request by mail to communication@isfsports.org