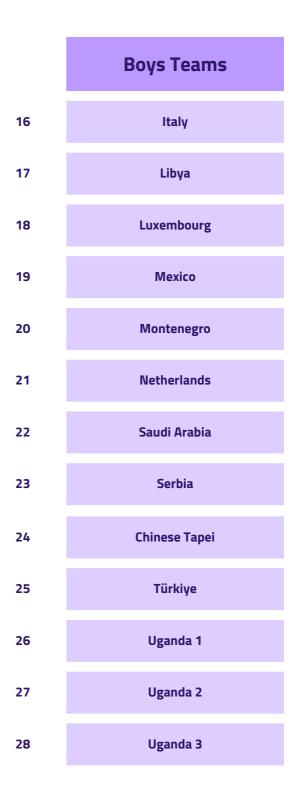

# **PARTICIPATING TEAMS**

#### **BOYS TEAMS - GROUP A**

FINAL STANDINGS - 23/04/2024

| Rank | Teams   | Games<br>Played | Won | Lost | PTS |
|------|---------|-----------------|-----|------|-----|
| 1    | MEXICO  | 2               | 2   | 0    | ▶5  |
| 2    | FRANCE  | 2               | 1   | 1    | ▶4  |
| 3    | DENMARK | 2               | 0   | 2    | ▶0  |

#### **BOYS TEAMS - GROUP B**

#### FINAL STANDINGS - 23/04/2024

| Rank | Teams                 | Games<br>Played | Won | Lost | PTS |
|------|-----------------------|-----------------|-----|------|-----|
| 1    | CHINA                 | 3               | 3   | 0    | ▶ 6 |
| 2    | NETHERLAND            | 3               | 2   | 1    | ▶2  |
| 3    | SERBIA                | 3               | 1   | 2    | ▶1  |
| 4    | SAUDI<br>ARABIA (KSA) | 3               | 0   | 3    | ▶0  |

#### **BOYS TEAMS - GROUP C**

#### FINAL STANDINGS - 23/04/2024

| Rank | Teams      | Games<br>Played | Won | Lost | PTS |
|------|------------|-----------------|-----|------|-----|
| 1    | ITALY      | 3               | 3   | 0    | ▶ 9 |
| 2    | AUSTRIA    | 3               | 2   | 1    | ▶ 6 |
| 3    | MONTENEGRO | 3               | 1   | 2    | ▶ 3 |
| 4    | LUX        | 3               | 0   | 3    | ▶0  |

#### **BOYS TEAMS - GROUP D**

#### FINAL STANDINGS - 23/04/2024

| Rank | Teams    | Games<br>Played | Won | Lost | PTS |
|------|----------|-----------------|-----|------|-----|
| 1    | IRAN     | 3               | 3   | 0    | ▶ 9 |
| 2    | GERMANY  | 3               | 2   | 1    | ▶ 6 |
| 3    | BELGIUM  | 3               | 1   | 2    | ▶ 3 |
| 4    | UGANDA 3 | 3               | 0   | 3    | ▶0  |

#### **BOYS TEAMS - GROUP E**

FINAL STANDINGS - 23/04/2024

| Rank | Teams    | Games<br>Played | Won | Lost | PTS |
|------|----------|-----------------|-----|------|-----|
| 1    | UGANDA 1 | 2               | 2   | 0    | ▶6  |
| 2    | BULGARIA | 2               | 1   | 1    | ▶3  |
| 3    | GEORGIA  | 2               | 0   | 2    | ▶0  |

#### **BOYS TEAMS - GROUP F**

FINAL STANDINGS - 23/04/2024

| Rank | Teams   | Games<br>Played | Won | Lost | PTS |
|------|---------|-----------------|-----|------|-----|
| 1    | TÜRKIYE | 2               | 2   | 0    | ▶6  |
| 2    | CHILE   | 2               | 1   | 1    | ▶3  |
| 3    | LIBYA   | 2               | 0   | 2    | ▶0  |

#### **BOYS TEAMS - GROUP G**

#### FINAL STANDINGS - 23/04/2024

| Rank | Teams          | Games<br>Played | Won | Lost | PTS |
|------|----------------|-----------------|-----|------|-----|
| 1    | CHINESE TAIPEI | 3               | 3   | 0    | ▶ 9 |
| 2    | CYPRUS         | 3               | 2   | 1    | ▶ 6 |
| 3    | UGA 2          | 3               | 1   | 2    | ▶ 3 |
| 4    | BANGLADESH     | 3               | 0   | 3    | ▶0  |

FINAL STANDINGS - 23/04/2024

| Rank | Teams   | Games<br>Played | Won | Lost | PTS |
|------|---------|-----------------|-----|------|-----|
| 1    | GREECE  | 2               | 2   | 0    | ▶6  |
| 2    | CZECHIA | 2               | 1   | 1    | ▶3  |
| 3    | BAHRAIN | 2               | 0   | 2    | ▶0  |