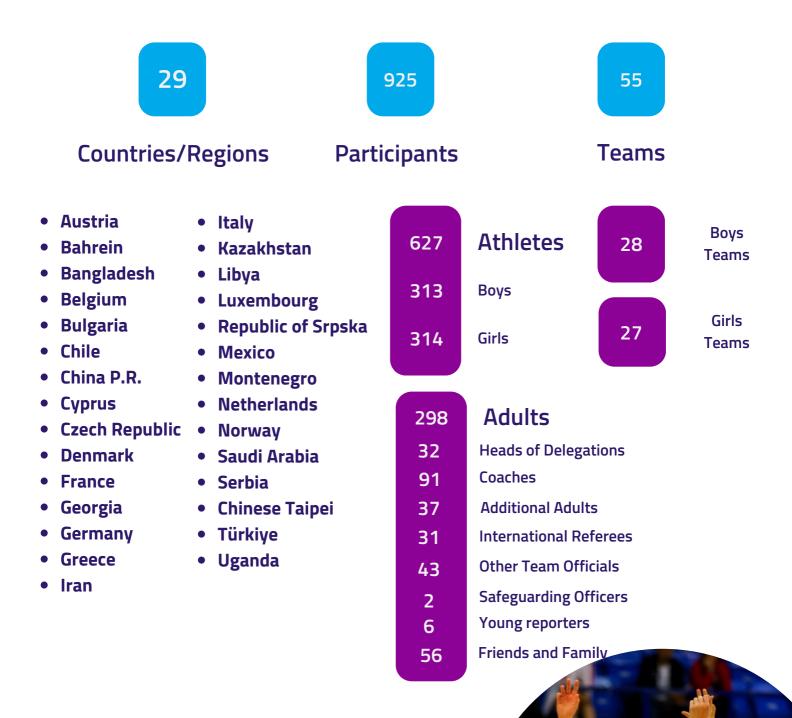

# FACTS & FIGURES

| Delegation         | Boys<br>Teams | Girls<br>Teams | Boys | Girls | Coach | ото | Add<br>Adult | Sfgrd | YR | Ref | HoD | Total |
|--------------------|---------------|----------------|------|-------|-------|-----|--------------|-------|----|-----|-----|-------|
| Austria            | 1             | 1              | 9    | 10    | 3     | 0   | 0            | 0     | 0  | 2   | 1   | 25    |
| Bahrain            | 1             | 0              | 12   | 0     | 2     | 1   | 2            | 0     | 0  | 0   | 1   | 18    |
| Bangladesh         | 1             | 0              | 8    | 0     | 2     | 0   | 2            | 1     | 1  | 1   | 1   | 16    |
| Belgium VL         | 0             | 1              | 0    | 12    | 2     | 1   | 0            | 0     | 0  | 0   | 1   | 16    |
| Belgium VL         | 1             | 0              | 12   | 0     | 1     | 1   | 0            | 0     | 0  | 0   | 1   | 15    |
| Bulgaria 1         | 0             | 1              | 0    | 11    | 1     | 1   | 2            | 0     | 0  | 1   | 1   | 17    |
| Bulgaria           | 1             | 0              | 10   | 0     | 1     | 0   | 0            | 0     | 0  | 1   | 1   | 13    |
| Bulgaria 2         | 0             | 1              | 0    | 10    | 1     | 0   | 0            | 0     | 0  | 1   | 1   | 13    |
| Chile              | 1             | 2              | 11   | 24    | 6     | 0   | 0            | 0     | 0  | 0   | 1   | 42    |
| China              | 1             | 1              | 12   | 12    | 5     | 0   | 3            | 0     | 0  | 2   | 1   | 35    |
| Cyprus             | 1             | 1              | 10   | 12    | 4     | 1   | 0            | 0     | 0  | 1   | 1   | 29    |
| Czech Republic     | 1             | 1              | 12   | 11    | 4     | 3   | 0            | 0     | 0  | 0   | 1   | 31    |
| Denmark            | 1             | 1              | 12   | 12    | 4     | 1   | 0            | 0     | 0  | 2   | 1   | 32    |
| France             | 1             | 2              | 12   | 24    | 6     | 0   | 3            | 0     | 3  | 0   | 1   | 49    |
| Georgia            | 1             | 1              | 12   | 12    | 4     | 5   | 1            | 0     | 0  | 0   | 1   | 35    |
| Germany            | 1             | 1              | 10   | 11    | 4     | 2   | 0            | 0     | 0  | 2   | 1   | 30    |
| Greece             | 1             | 1              | 12   | 12    | 4     | 1   | 0            | 0     | 0  | 2   | 1   | 32    |
| Iran               | 1             | 0              | 12   | 0     | 1     | 4   | 0            | 1     | 0  | 1   | 1   | 20    |
| Italy              | 1             | 1              | 12   | 12    | 4     | 0   | 0            | 0     | 0  | 0   | 1   | 29    |
| Kazakhstan         | 0             | 1              | 0    | 12    | 1     | 0   | 0            | 0     | 0  | 1   | 1   | 15    |
| Libya              | 1             | 0              | 11   | 0     | 1     | 2   | 4            | 0     | 2  | 1   | 1   | 22    |
| Luxembourg         | 1             | 1              | 12   | 9     | 3     | 1   | 0            | 0     | 0  | 0   | 1   | 26    |
| Republic of Srpska | 0             | 1              | 0    | 12    | 1     | 0   | 0            | 0     | 0  | 0   | 1   | 14    |
| Mexico             | 1             | 1              | 12   | 12    | 2     | 3   | 2            | 0     | 0  | 0   | 1   | 32    |
| Montenegro         | 1             | 0              | 10   | 0     | 1     | 0   | 0            | 0     | 0  | 1   | 1   | 13    |
| Netherlands        | 1             | 1              | 9    | 12    | 3     | 3   | 0            | 0     | 0  | 2   | 1   | 30    |
| Norway             | 0             | 1              | 0    | 12    | 1     | 0   | 0            | 0     | 0  | 1   | 1   | 15    |
| Saudi Arabia       | 1             | 1              | 12   | 12    | 4     | 4   | 4            | 0     | 0  | 2   | 1   | 39    |
| Serbia             | 1             | 2              | 12   | 24    | 4     | 0   | 0            | 0     | 0  | 0   | 1   | 41    |
| Chinese Taipei     | 1             | 1              | 12   | 12    | 4     | 0   | 6            | 0     | 0  | 2   | 1   | 37    |
| Türkiye            | 1             | 1              | 12   | 12    | 4     | 2   | 1            | 0     | 0  | 2   | 1   | 34    |
| Uganda             | 3             | 0              | 33   | 0     | 3     | 7   | 7            | 0     | 0  | 3   | 1   | 54    |
| TOTAL              | 28            | 27             | 313  | 314   | 91    | 43  | 37           | 2     | 6  | 31  | 32  | 869   |