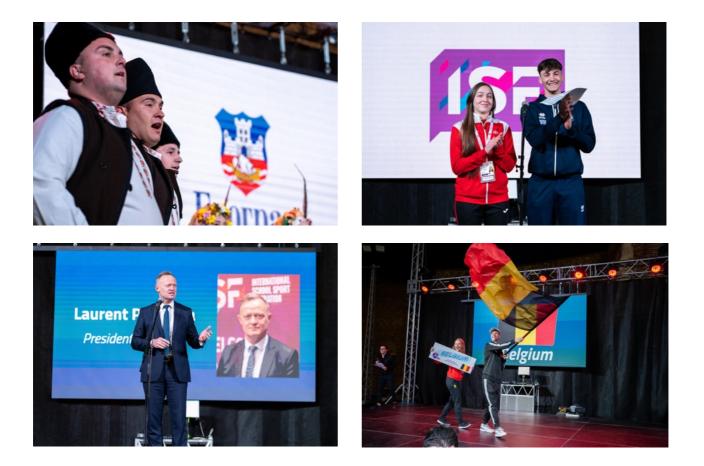

### Nations Night

The Nations' Night was a celebration of diversity and cultural unity, as participating countries came together to share their unique heritage. Each delegation had the chance to showcase their nation's pride and identity at individual stands, fostering an atmosphere of fairness and mutual appreciation. With creativity and passion, they brought an array of materials to represent their culture authentically.

The event came alive with mesmerizing performances, as delegations took the stage to perform traditional dances and songs that reflected the heart and soul of their homeland. The vibrant display of talent and artistry enchanted the audience, creating an unforgettable evening filled with joy and camaraderie. The Nations' Night truly embodied the spirit of cultural exchange and left everyone with cherished memories of this remarkable gathering.

After the ISF president's Mr. Laurent Petryink opening speech, the Belgrade Fortress saw the athletes proudly parading their flags. Also, LOC president Mr. Željko Tanasković and Minister of Sport Mr. Zoran Gajić addressed to the students.