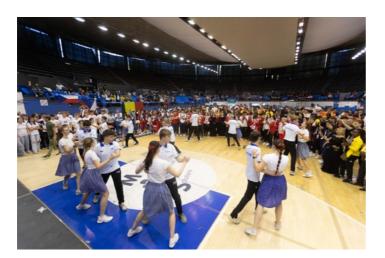

### Nations Night

The Nations' Night was a celebration of diversity and cultural unity, as participating countries came together to share their unique heritage. Each delegation had the chance to showcase their nation's pride and identity at individual stands, fostering an atmosphere of fairness and mutual appreciation. With creativity and passion, they brought an array of materials to represent their culture authentically.

The event came alive with mesmerizing performances, as delegations took the stage to perform traditional dances and songs that reflected the heart and soul of their homeland. The vibrant display of talent and artistry enchanted the audience, creating an unforgettable evening filled with joy and camaraderie. The Nations' Night truly embodied the spirit of cultural exchange and left everyone with cherished memories of this remarkable gathering.