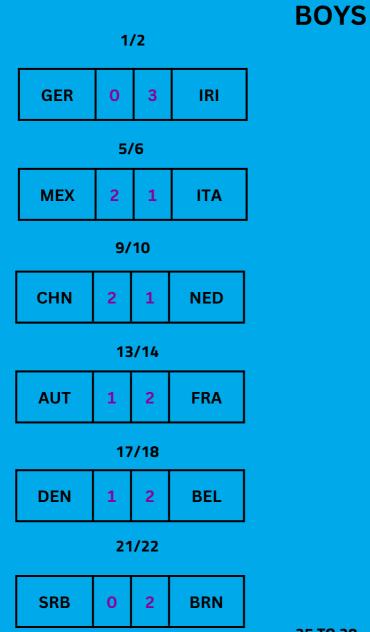

#### GIRLS TEAMS - GROUP A

FINAL STANDINGS - 23/04/2024

| Rank | Teams   | Games<br>Played | Won | Lost | PTS |
|------|---------|-----------------|-----|------|-----|
| 1    | TÜRKIYE | 3               | 3   | 0    | ▶ 9 |
| 2    | NORWAY  | 3               | 2   | 1    | ▶ 5 |
| 3    | CHILE 1 | 3               | 1   | 2    | ▶ 4 |
| 4    | MEXICO  | 3               | 0   | 3    | ▶ 0 |

#### GIRLS TEAMS - GROUP B

FINAL STANDINGS - 23/04/2024

| Rank | Teams             | Games<br>Played | Won | Lost | PTS |
|------|-------------------|-----------------|-----|------|-----|
| 1    | FRANCE<br>2       | 2               | 2   | 0    | ▶ 5 |
| 2    | CHINESE<br>TAIPEI | 2               | 1   | 1    | ▶ 4 |
| 3    | CZECHIA           | 2               | 0   | 2    | ▶ 0 |

#### **GIRLS TEAMS - GROUP C**

FINAL STANDINGS - 23/04/2024

| Rank | Teams   | Games<br>Played | Won | Lost | PTS |
|------|---------|-----------------|-----|------|-----|
| 1    | ITALY   | 2               | 2   | 0    | ▶ 5 |
| 2    | GERMANY | 2               | 1   | 1    | ▶ 4 |
| 3    | GEORGIA | 2               | 0   | 2    | ► 0 |

#### GIRLS TEAMS - GROUP D

FINAL STANDINGS - 23/04/2024

| Rank | Teams      | Games<br>Played | l Won |   | PTS |
|------|------------|-----------------|-------|---|-----|
| 1    | NETHERLAND | 2               | 2     | 0 | ▶ 5 |
| 2    | CYPRUS     | 2               | 1     | 1 | ▶ 4 |
| 3    | KAZAKHSTAN | 2               | 0     | 2 | ▶ 0 |

#### GIRLS TEAMS - GROUP E

FINAL STANDINGS - 23/04/2024

| Rank | Teams                 | Games<br>Played | Won | Lost | PTS |
|------|-----------------------|-----------------|-----|------|-----|
| 1    | GREECE                | 3               | 3   | 0    | ▶9  |
| 2    | DENMARK               | 3               | 2   | 1    | ▶4  |
| 3    | REPUBLIC<br>OF SRPSKA | 3               | 1   | 2    | ▶ 4 |
| 4    | CHILE 2               | 3               | 0   | 3    | ▶0  |

#### **GIRLS TEAMS - GROUP F**

FINAL STANDINGS - 23/04/2024

| Rank | Teams                    | Games<br>Played | Won | Lost | PTS |
|------|--------------------------|-----------------|-----|------|-----|
| 1    | SERBIA                   | 3               | 3   | 0    | ▶ 9 |
| 2    | FRANCE 1                 | 3               | 2   | 1    | ▶ 6 |
| 3    | LUX                      | 3               | 1   | 2    | ▶ 3 |
| 4    | SAUDI<br>ARABIA<br>(KSA) | 3               | 0   | 3    | ▶ 0 |

#### GIRLS TEAMS - GROUP G

FINAL STANDINGS - 23/04/2024

| Rank | Teams    | Games<br>Played | Won | Lost | PTS |
|------|----------|-----------------|-----|------|-----|
| 1    | SRB 2    | 2               | 2   | 0    | ▶ 6 |
| 2    | BULGARIA | 2               | 1   | 1    | ▶ 2 |
| 3    | BELGIUM  | 2               | 0   | 2    | ▶ 1 |

#### GIRLS TEAMS - GROUP H

FINAL STANDINGS - 23/04/2024

| Rank | Teams      | Games<br>Played | Won | Lost | PTS |
|------|------------|-----------------|-----|------|-----|
| 1    | CHINA      | 2               | 2   | 0    | ▶ 6 |
| 2    | AUSTRIA    | 2               | 1   | 1    | ▶ 3 |
| 3    | BULGARIA 2 | 2               | 0   | 2    | ▶ 0 |