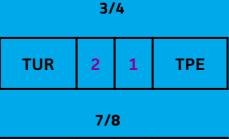

#### **BELGRADE - SERBIA**

FINAL RANKING - 5th phase - 28/04/2024

**GIRLS** 

3/4

7/8

| GRE 2 | 0 | NOR |
|-------|---|-----|
|-------|---|-----|

11/12

| AUT 2 0 DEN |
|-------------|
|-------------|