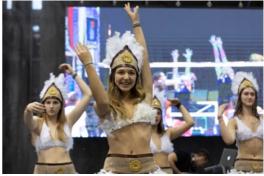

### Nations Night

The Nations' Night was a celebration of diversity and cultural unity, as participating countries came together to share their unique heritage. Each delegation had the chance to showcase their nation's pride and identity at individual stands, fostering an atmosphere of fairness and mutual appreciation. With creativity and passion, they brought an array of materials to represent their culture authentically.

The event came alive with mesmerizing performances, as delegations took the stage to perform traditional dances and songs that reflected the heart and soul of their homeland. The vibrant display of talent and artistry enchanted the audience, creating an unforgettable evening filled with joy and camaraderie. The Nations' Night truly embodied the spirit of cultural exchange and left everyone with cherished memories of this remarkable gathering.