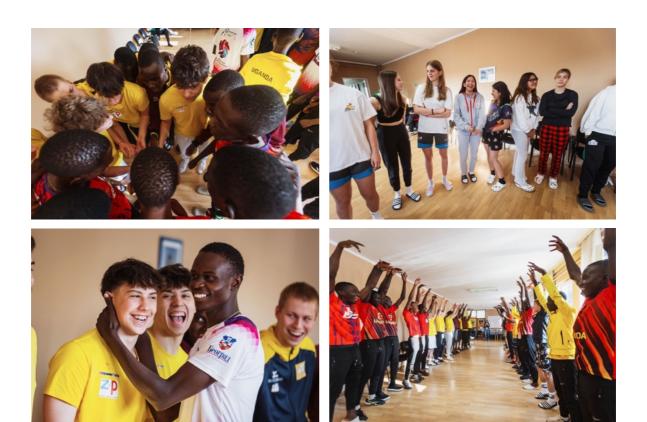

### WORKSHOPS

In addition to these two workshops, a third was added during this Volleyball World Championships: Team-Building activity. Proposed and organised by the LOC, the aim of this activity was to strengthen group cohesion and build self-confidence and trust in teammates by doing different physical activity games.

#### Team Building 5.00 pm

Austria (boys team) Uganda (2 teams)

#### Team Building 6.00 pm

Mexico (2 teams) Austria (girls teams)

#### Team Building 5.00 pm

Chile (3 teams) China (2 teams) Bangladesh (1 team) Serbia (girls)