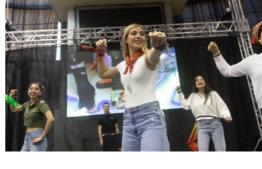

### Nations Night

The Nations' Night was a celebration of diversity and cultural unity, as participating countries came together to share their unique heritage. Each delegation had the chance to showcase their nation's pride and identity at individual stands, fostering an atmosphere of fairness and mutual appreciation. With creativity and passion, they brought an array of materials to represent their culture authentically.

The event came alive with mesmerizing performances, as delegations took the stage to perform traditional dances and songs that reflected the heart and soul of their homeland. The vibrant display of talent and artistry enchanted the audience, creating an unforgettable evening filled with joy and camaraderie. The Nations' Night truly embodied the spirit of cultural exchange and left everyone with cherished memories of this remarkable gathering.