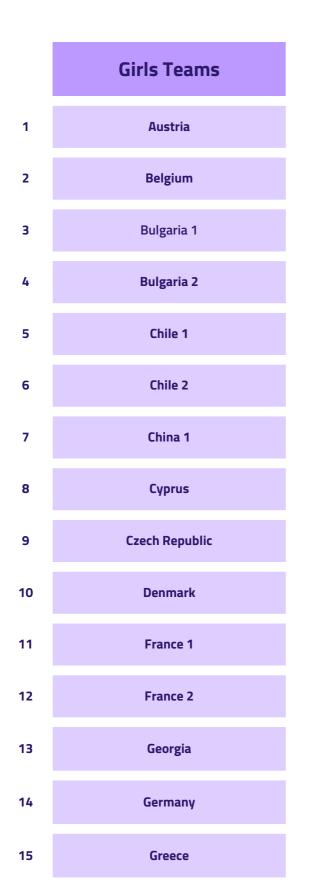

# **PARTICIPATING TEAMS**

#### GIRLS TEAMS - GROUP A

FINAL STANDINGS - 23/04/2024

| Rank | Teams   | Games<br>Played | Won | Lost | PTS |
|------|---------|-----------------|-----|------|-----|
| 1    | TÜRKIYE | 3               | 3   | 0    | ▶ 9 |
| 2    | NORWAY  | 3               | 2   | 1    | ▶ 5 |
| 3    | CHILE 1 | 3               | 1   | 2    | ▶ 4 |
| 4    | MEXICO  | 3               | 0   | 3    | ▶ 0 |

#### GIRLS TEAMS - GROUP B

FINAL STANDINGS - 23/04/2024

| Rank | Teams             | Games<br>Played | Won | Lost | PTS |
|------|-------------------|-----------------|-----|------|-----|
| 1    | FRANCE<br>2       | 2               | 2   | 0    | ▶ 5 |
| 2    | CHINESE<br>TAIPEI | 2               | 1   | 1    | ▶ 4 |
| 3    | CZECHIA           | 2               | 0   | 2    | ▶ 0 |

#### **GIRLS TEAMS - GROUP C**

FINAL STANDINGS - 23/04/2024

| Rank | Teams   | Games<br>Played | Won | Lost | PTS |
|------|---------|-----------------|-----|------|-----|
| 1    | ITALY   | 2               | 2   | 0    | ▶ 5 |
| 2    | GERMANY | 2               | 1   | 1    | ▶ 4 |
| 3    | GEORGIA | 2               | 0   | 2    | ► 0 |

#### GIRLS TEAMS - GROUP D

FINAL STANDINGS - 23/04/2024

| Rank | Teams      | Games<br>Played | l Won |   | PTS |
|------|------------|-----------------|-------|---|-----|
| 1    | NETHERLAND | 2               | 2     | 0 | ▶ 5 |
| 2    | CYPRUS     | 2               | 1     | 1 | ▶ 4 |
| 3    | KAZAKHSTAN | 2               | 0     | 2 | ▶ 0 |

#### GIRLS TEAMS - GROUP E

FINAL STANDINGS - 23/04/2024

| Rank | Teams                 | Games<br>Played | Won | Lost | PTS |
|------|-----------------------|-----------------|-----|------|-----|
| 1    | GREECE                | 3               | 3   | 0    | ▶9  |
| 2    | DENMARK               | 3               | 2   | 1    | ▶4  |
| 3    | REPUBLIC<br>OF SRPSKA | 3               | 1   | 2    | ▶ 4 |
| 4    | CHILE 2               | 3               | 0   | 3    | ▶0  |

#### **GIRLS TEAMS - GROUP F**

FINAL STANDINGS - 23/04/2024

| Rank | Teams                    | Games<br>Played | Won | Lost | PTS |
|------|--------------------------|-----------------|-----|------|-----|
| 1    | SERBIA                   | 3               | 3   | 0    | ▶ 9 |
| 2    | FRANCE 1                 | 3               | 2   | 1    | ▶ 6 |
| 3    | LUX                      | 3               | 1   | 2    | ▶ 3 |
| 4    | SAUDI<br>ARABIA<br>(KSA) | 3               | 0   | 3    | ▶ 0 |

#### GIRLS TEAMS - GROUP G

FINAL STANDINGS - 23/04/2024

| Rank | Teams    | Games<br>Played | Won | Lost | PTS |
|------|----------|-----------------|-----|------|-----|
| 1    | SRB 2    | 2               | 2   | 0    | ▶ 6 |
| 2    | BULGARIA | 2               | 1   | 1    | ▶ 2 |
| 3    | BELGIUM  | 2               | 0   | 2    | ▶ 1 |

#### GIRLS TEAMS - GROUP H

FINAL STANDINGS - 23/04/2024

| Rank | Teams      | Games<br>Played | Won | Lost | PTS |
|------|------------|-----------------|-----|------|-----|
| 1    | CHINA      | 2               | 2   | 0    | ▶ 6 |
| 2    | AUSTRIA    | 2               | 1   | 1    | ▶ 3 |
| 3    | BULGARIA 2 | 2               | 0   | 2    | ▶ 0 |