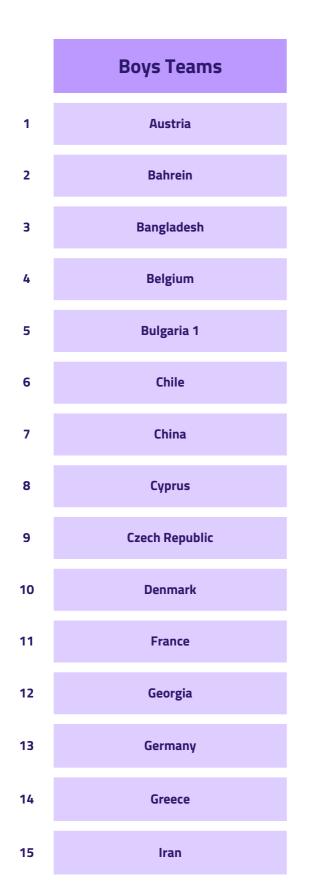

# FACTS & FIGURES

| Delegation         | Boys<br>Teams | Girls<br>Teams | Boys | Girls | Coach | ото | Add<br>Adult | Sfgrd | YR | Ref | HoD | Total |
|--------------------|---------------|----------------|------|-------|-------|-----|--------------|-------|----|-----|-----|-------|
| Austria            | 1             | 1              | 9    | 10    | 3     | 0   | 0            | 0     | 0  | 2   | 1   | 25    |
| Bahrain            | 1             | 0              | 12   | 0     | 2     | 1   | 2            | 0     | 0  | 0   | 1   | 18    |
| Bangladesh         | 1             | 0              | 8    | 0     | 2     | 0   | 2            | 1     | 1  | 1   | 1   | 16    |
| Belgium VL         | 0             | 1              | 0    | 12    | 2     | 1   | 0            | 0     | 0  | 0   | 1   | 16    |
| Belgium VL         | 1             | 0              | 12   | 0     | 1     | 1   | 0            | 0     | 0  | 0   | 1   | 15    |
| Bulgaria 1         | 0             | 1              | 0    | 11    | 1     | 1   | 2            | 0     | 0  | 1   | 1   | 17    |
| Bulgaria           | 1             | 0              | 10   | 0     | 1     | 0   | 0            | 0     | 0  | 1   | 1   | 13    |
| Bulgaria 2         | 0             | 1              | 0    | 10    | 1     | 0   | 0            | 0     | 0  | 1   | 1   | 13    |
| Chile              | 1             | 2              | 11   | 24    | 6     | 0   | 0            | 0     | 0  | 0   | 1   | 42    |
| China              | 1             | 1              | 12   | 12    | 5     | 0   | 3            | 0     | 0  | 2   | 1   | 35    |
| Cyprus             | 1             | 1              | 10   | 12    | 4     | 1   | 0            | 0     | 0  | 1   | 1   | 29    |
| Czech Republic     | 1             | 1              | 12   | 11    | 4     | 3   | 0            | 0     | 0  | 0   | 1   | 31    |
| Denmark            | 1             | 1              | 12   | 12    | 4     | 1   | 0            | 0     | 0  | 2   | 1   | 32    |
| France             | 1             | 2              | 12   | 24    | 6     | 0   | 3            | 0     | 3  | 0   | 1   | 49    |
| Georgia            | 1             | 1              | 12   | 12    | 4     | 5   | 1            | 0     | 0  | 0   | 1   | 35    |
| Germany            | 1             | 1              | 10   | 11    | 4     | 2   | 0            | 0     | 0  | 2   | 1   | 30    |
| Greece             | 1             | 1              | 12   | 12    | 4     | 1   | 0            | 0     | 0  | 2   | 1   | 32    |
| Iran               | 1             | 0              | 12   | 0     | 1     | 4   | 0            | 1     | 0  | 1   | 1   | 20    |
| Italy              | 1             | 1              | 12   | 12    | 4     | 0   | 0            | 0     | 0  | 0   | 1   | 29    |
| Kazakhstan         | 0             | 1              | 0    | 12    | 1     | 0   | 0            | 0     | 0  | 1   | 1   | 15    |
| Libya              | 1             | 0              | 11   | 0     | 1     | 2   | 4            | 0     | 2  | 1   | 1   | 22    |
| Luxembourg         | 1             | 1              | 12   | 9     | 3     | 1   | 0            | 0     | 0  | 0   | 1   | 26    |
| Republic of Srpska | 0             | 1              | 0    | 12    | 1     | 0   | 0            | 0     | 0  | 0   | 1   | 14    |
| Mexico             | 1             | 1              | 12   | 12    | 2     | 3   | 2            | 0     | 0  | 0   | 1   | 32    |
| Montenegro         | 1             | 0              | 10   | 0     | 1     | 0   | 0            | 0     | 0  | 1   | 1   | 13    |
| Netherlands        | 1             | 1              | 9    | 12    | 3     | 3   | 0            | 0     | 0  | 2   | 1   | 30    |
| Norway             | 0             | 1              | 0    | 12    | 1     | 0   | 0            | 0     | 0  | 1   | 1   | 15    |
| Saudi Arabia       | 1             | 1              | 12   | 12    | 4     | 4   | 4            | 0     | 0  | 2   | 1   | 39    |
| Serbia             | 1             | 2              | 12   | 24    | 4     | 0   | 0            | 0     | 0  | 0   | 1   | 41    |
| Chinese Taipei     | 1             | 1              | 12   | 12    | 4     | 0   | 6            | 0     | 0  | 2   | 1   | 37    |
| Türkiye            | 1             | 1              | 12   | 12    | 4     | 2   | 1            | 0     | 0  | 2   | 1   | 34    |
| Uganda             | 3             | 0              | 33   | 0     | 3     | 7   | 7            | 0     | 0  | 3   | 1   | 54    |
| TOTAL              | 28            | 27             | 313  | 314   | 91    | 43  | 37           | 2     | 6  | 31  | 32  | 869   |