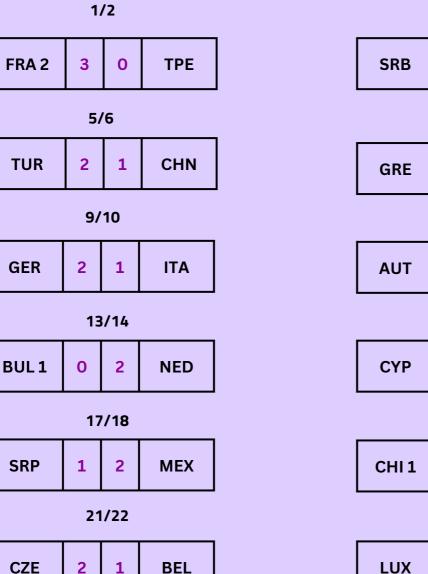

#### GIRLS TEAMS - GROUP A

FINAL STANDINGS - 23/04/2024

| Rank | Teams   | Games<br>Played | Won | Lost | PTS |
|------|---------|-----------------|-----|------|-----|
| 1    | TÜRKIYE | 3               | 3   | 0    | ▶ 9 |
| 2    | NORWAY  | 3               | 2   | 1    | ▶ 5 |
| 3    | CHILE 1 | 3               | 1   | 2    | ▶ 4 |
| 4    | MEXICO  | 3               | 0   | 3    | ▶ 0 |

| TÜRK   | 2 | 0 | NOR |
|--------|---|---|-----|
| CHI 1  | 2 | 0 | MEX |
| NORWAY | 2 | 0 | MEX |

| TÜR   | 2 | 0 | CHI 1 |
|-------|---|---|-------|
| CHI 1 | 1 | 2 | NOR   |
| MEX   | 0 | 2 | TÜR   |

#### GIRLS TEAMS - GROUP B

FINAL STANDINGS - 23/04/2024

| Rank | Teams             | Games<br>Played | Won | Lost | PTS |
|------|-------------------|-----------------|-----|------|-----|
| 1    | FRANCE<br>2       | 2               | 2   | 0    | ▶ 5 |
| 2    | CHINESE<br>TAIPEI | 2               | 1   | 1    | ▶ 4 |
| 3    | CZECHIA           | 2               | 0   | 2    | ▶ 0 |

| CZE | 0 | 2 | FRA 2 |
|-----|---|---|-------|
| TPE | 2 | 0 | CZE   |

| FRA 2 | 2 | 1 | TPE |
|-------|---|---|-----|
|-------|---|---|-----|

#### **GIRLS TEAMS - GROUP C**

FINAL STANDINGS - 23/04/2024

| Rank | Teams   | Games<br>Played | Won | Lost | PTS |
|------|---------|-----------------|-----|------|-----|
| 1    | ITALY   | 2               | 2   | 0    | ▶ 5 |
| 2    | GERMANY | 2               | 1   | 1    | ▶ 4 |
| 3    | GEORGIA | 2               | 0   | 2    | ► 0 |

| ITA | 2 | 0 | GEO |
|-----|---|---|-----|
| GEO | 0 | 2 | GER |

| GER | 1 | 2 | ITA |
|-----|---|---|-----|
|-----|---|---|-----|

#### GIRLS TEAMS - GROUP D

FINAL STANDINGS - 23/04/2024

| Rank | Teams      | Games<br>Played | l Won |   | PTS |
|------|------------|-----------------|-------|---|-----|
| 1    | NETHERLAND | 2               | 2     | 0 | ▶ 5 |
| 2    | CYPRUS     | 2               | 1     | 1 | ▶ 4 |
| 3    | KAZAKHSTAN | 2               | 0     | 2 | ▶ 0 |

| KAZ | 0 | 2 | СҮР |
|-----|---|---|-----|
| NED | 2 | 0 | KAZ |

| СҮР | 1 | 2 | NED |
|-----|---|---|-----|
|-----|---|---|-----|

#### GIRLS TEAMS - GROUP E

FINAL STANDINGS - 23/04/2024

| Rank | Teams                 | Games<br>Played | Won | Lost | PTS |
|------|-----------------------|-----------------|-----|------|-----|
| 1    | GREECE                | 3               | 3   | 0    | ▶9  |
| 2    | DENMARK               | 3               | 2   | 1    | ▶4  |
| 3    | REPUBLIC<br>OF SRPSKA | 3               | 1   | 2    | ▶ 4 |
| 4    | CHILE 2               | 3               | 0   | 3    | ▶0  |

| GRE | 2 | 0 | CHILE 2 |
|-----|---|---|---------|
| DEN | 2 | 1 | SRP     |
| DEN | 2 | 1 | CHILE 2 |

| CHILE 2 | 0 | 2 | SRP |
|---------|---|---|-----|
| GRE     | 2 | 0 | DEN |
| SRP     | 0 | 2 | GRE |

#### GIRLS TEAMS - GROUP G

FINAL STANDINGS - 23/04/2024

| Rank | Teams    | Games<br>Played | Won | Lost | PTS |
|------|----------|-----------------|-----|------|-----|
| 1    | SRB 2    | 2               | 2   | 0    | ▶ 6 |
| 2    | BULGARIA | 2               | 1   | 1    | ▶ 2 |
| 3    | BELGIUM  | 2               | 0   | 2    | ▶ 1 |

| BEL   | 0 | 2 | SRB 2 |
|-------|---|---|-------|
| SRB 2 | 2 | 0 | BUL   |

| BUL | 2 | 1 | BEL |
|-----|---|---|-----|
|-----|---|---|-----|

#### **BOYS TEAMS - GROUP A**

FINAL STANDINGS - 23/04/2024

| Rank | Teams   | Games<br>Played | Won | Lost | PTS |
|------|---------|-----------------|-----|------|-----|
| 1    | MEXICO  | 2               | 2   | 0    | ▶5  |
| 2    | FRANCE  | 2               | 1   | 1    | ▶4  |
| 3    | DENMARK | 2               | 0   | 2    | ▶0  |

| DEN | 0 | 2 | MEX |
|-----|---|---|-----|
| FRA | 2 | 0 | DEN |

| MEX 2 | 1 | FRA |
|-------|---|-----|
|-------|---|-----|