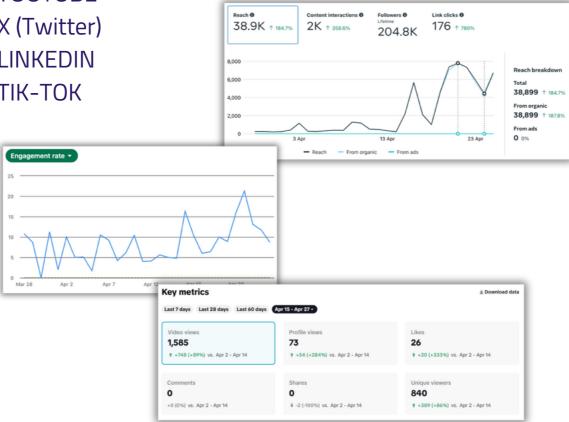

## **CONTENT PRODUCED**

- Photos : 3845
- Videos : 14

## **SOCIAL NETWORK**

- INSTAGRAM & FACEBOOK
- YOUTUBE
- X (Twitter)
- LINKEDIN
- TIK-TOK

Detailed statistics is available upon request by mail to communication@isfsports.org